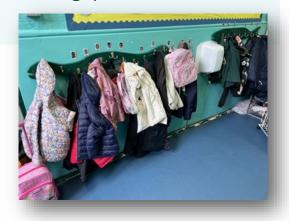

# My Reception Classroom

This is where you hang your coat.

This is your classroom where you can play with lots of fun activities.

This is where you go to the toilet.

You can also play outside.