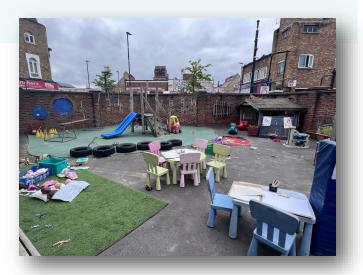

# My Reception Classroom

This is where you hang your coat.

This is your classroom where you can play with lots of fun activities.

This is where you go to the toilet.

You can also play outside.