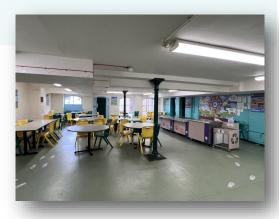

#### Lunchtime

This is where you will have lunch.

After lunch, you will go and play in the big playground. The older children play and look after you.

This is where you come into reception.

Your parent/carer will come to this door to collect you at home time.