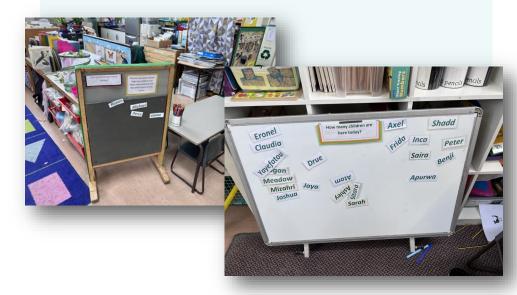

When you arrive, you will find your name and place it on the board in the writing area.