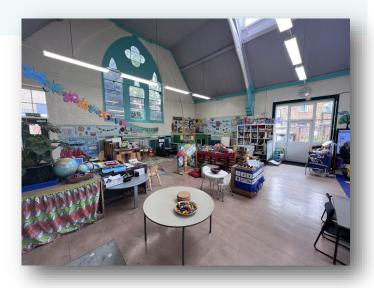

# My Reception Classroom

This is where you hang your coat.

This is your classroom where you can play with lots of fun activities.

This is where you go to the toilet.

You can also play outside.