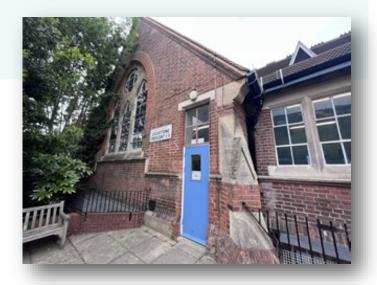

#### Lunchtime

This is where you will have lunch.

After lunch, you will go and play in the big playground. The older children play and look after you.

This is where you come into reception.

Your parent/carer will come to this door to collect you at home time.